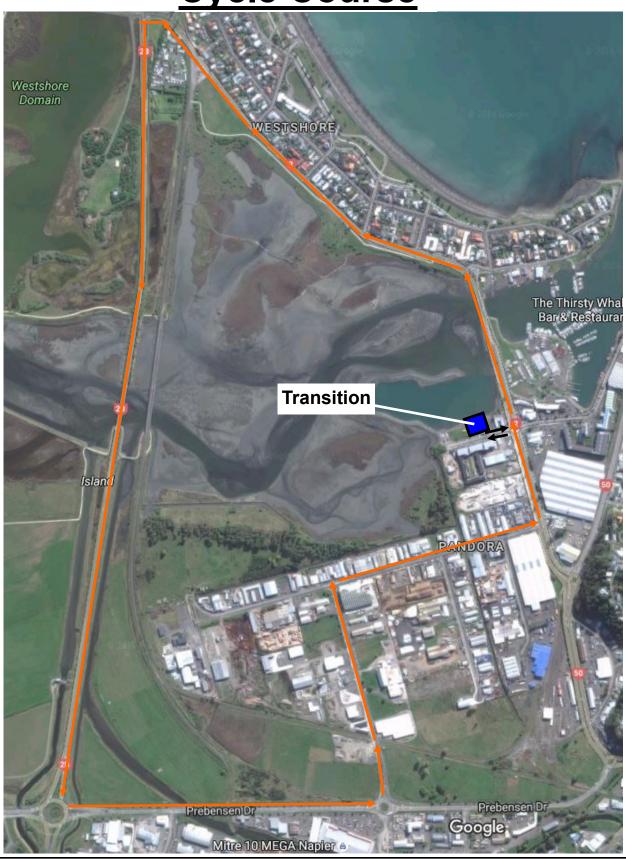

## **Cycle Course**

## **CYCLE COURSE DESCRIPTION:**

Leaving the transition area turn left onto Humber St, then left onto Pandora Road. Follow this all the way to the end and you will then turn left onto the Napier-Hastings Expressway. This road narrows over the bridge. There is strictly NO PASSING on the bridge. Turn left onto Prebensen Drive, left into Severn St, right into Thames St, left into Pandora Rd. Be very careful crossing Humber St back into transition. Short Course will do 2 laps, Sprint Course 3 laps and on the days where there is a Standard course Option it is 6 laps.

Please ensure you stay left at all times and use coned chutes at corners. NO DRAFTING, watch for trains and obey marshals at all times.