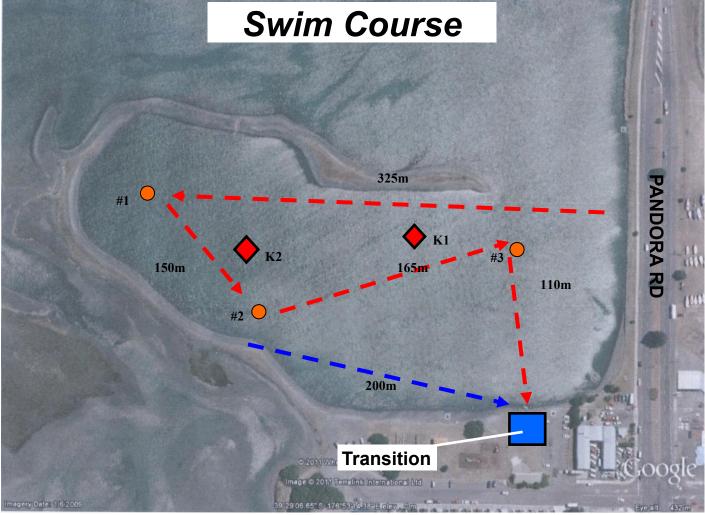

## **TRIATHLON AND DUATHLON SUMMER SERIES**

Indicates position of tandem Kayaks. K1 will follow last competitor and K2 will follow the field as the competitors complete the course.

Short course is along the shoreline and will have marshels to assist

**750m Swim Course: (RED)** All swimmers will start on the shoreline adjacent to Pandora Road. They will swim towards Buoy #1, turn leftt at that buoy and swim towards Buoy #2 near the playground on the right hand side of this buoy, then head towards Buoy #3 which is directly opposite the Transition carpark. They will leave the water and run up the tyres towards Transition. **NB: Buoy colours are only for map, they will be all the numbered on the day of the race.** 

**200m Short Course Swim : (BLUE)** We walk you along the shoreline in front of the playground and you swim directly in line with the shoreline towards transition. If you are a non confident swimmer we suggest you stay close to the shoreline so you can stand at any time.

**(When option available) 1300m Standard Course : (RED)** This has the same start as the 750m swim course. Follow the same route until you get to Buoy #3 (go to right of Buoy) then turn left and continue for second lap then exit