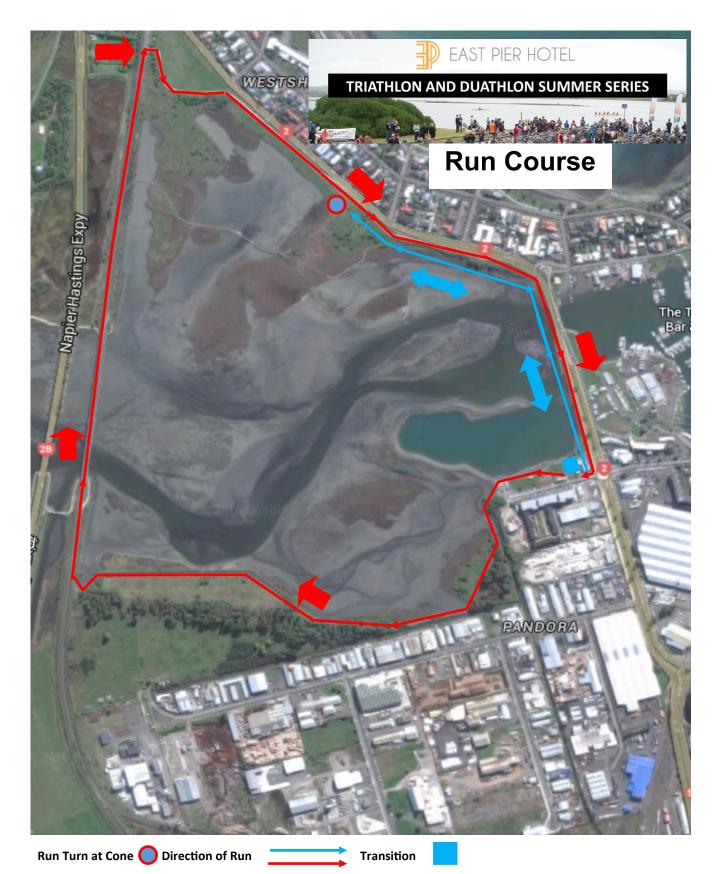

SPRINT 4.5km COURSE DESCRIPTION: (Red Line) Leaving the transition area turn left at the bottom of Transition and follow the cones until you get to the walkway where you follow the walkway until you get to an old unused road with a bridge on it. Turn RIGHT onto the sealed road keeping left inside the cones at all times. Follow the marked course over the old bridge and turn RIGHT onto limestone footpath at he end of the sealed road. Follow the limestone path to Pandora Bridge were you will join the footpath beside Pandora Road. Follow this going past the bakery turning right into the finish line in Humber street

**SHORT 2km COURSE DECRIPTION:** (Blue Line) Leaving the rear of transition follow the cones out into Pandora Road and keep running on the footpath leading onto the limestone path until you see run turn around cone then come back the same way going past the bakery turning and right into the finish line in Humber street.