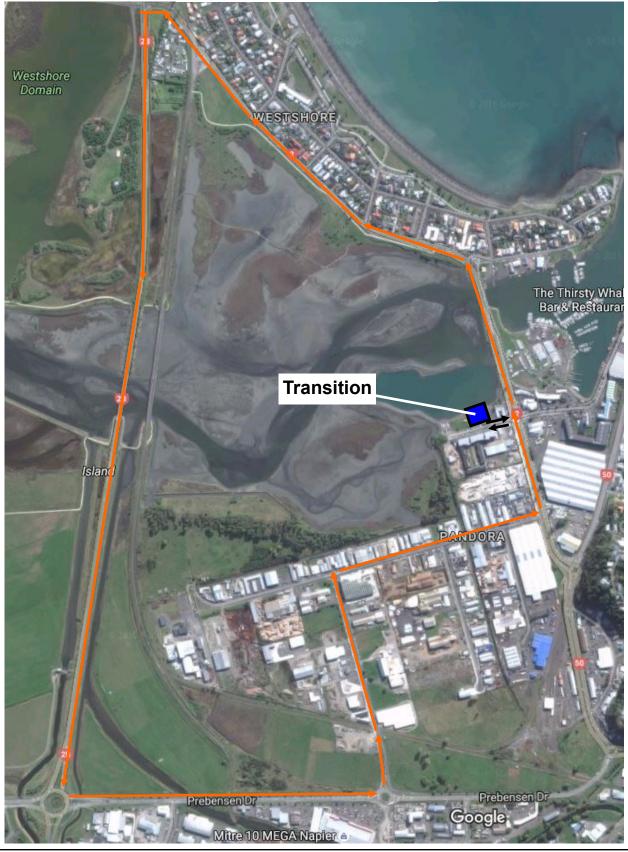

## **CYCLE COURSE DESCRIPTION:**

Leaving the transition area turn left into Humber St, then left into Pandora Road, follow this all the way to the end and you will then turn left into the Napier-Hastings Expressway, This road narrows over the bridge so avoid passing others on the bridge, turn left into Prebensen Drive, left into Severn St, right into Thames St, left into Pandora Rd. Short Course will do 2 laps, Sprint Course 3 laps and on the days where there is a Standard course Option it is 6 laps.

Please ensure you stay left at all times no drafting will be tolerated and use coned chutes