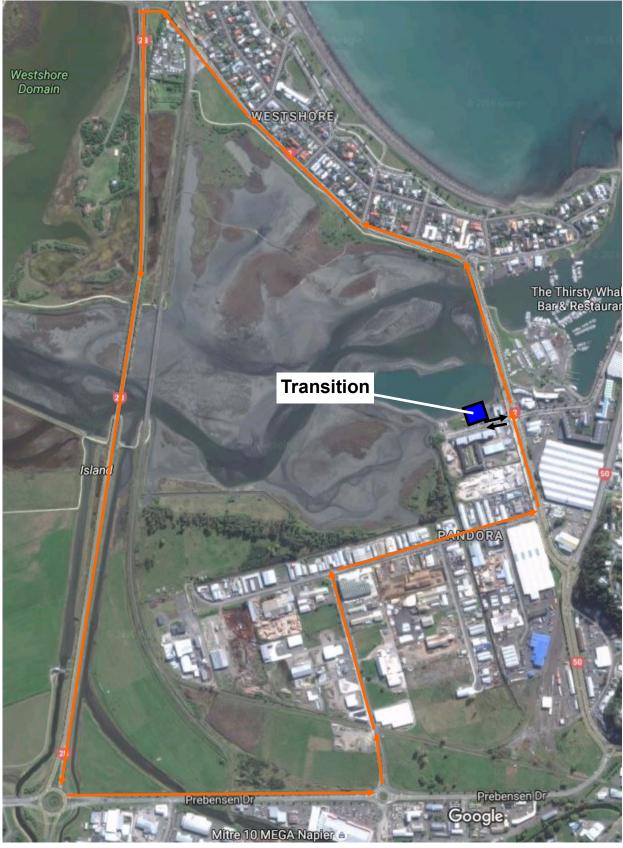

## **CYCLE COURSE DESCRIPTION:**

Leaving the transition area, turn left onto Humber St, then left onto Pandora Rd. Follow this until you turn left onto the Napier-Hastings Expressway. This road narrows over the bridge. There is strictly NO PASSING on the bridge. Turn left onto Prebensen Drive, left into Severn St, right into Thames St, left into Pandora Rd. Be very careful crossing Humber St back into transition.

(Juniors) Years 9-10 will do 2 laps, (Seniors) Years 11-13 will do 3 laps .

Please ensure you stay left at all times and use coned chutes at corners. NO DRAFTING. Watch for trains and obey marshals at all times.

Each lap is 7km.