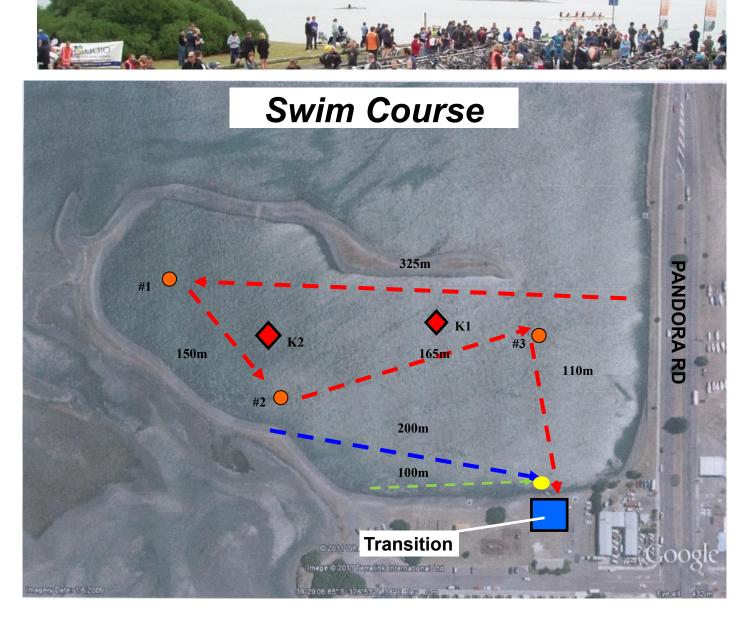

## TRIATHLON AND DUATHLON SUMMER SERIES

**100m Short Course Swim: (GREEN)** We walk you along the shoreline in front of the playground and you swim directly parallel with the shoreline. Go around the yellow buoy before turning towards transition. If you are not a confident swimmer we suggest you stay close to the shoreline so you can stand at any time.

**200m Short Course Swim: (BLUE)** We walk you along the shoreline in front of the playground and you swim directly in line with the shoreline towards transition. Go around the yellow buoy before turning towards transition. If you are not a confident swimmer we suggest you stay close to the shoreline so you can stand at any time.

**750m Swim Course:** (RED) All swimmers will start on the shoreline adjacent to Pandora Rd. They will swim towards Buoy #1, turn left at that buoy and swim towards Buoy #2. On the right hand side of this buoy, turn left and head towards Buoy #3 which is directly opposite Transition. Exit the water towards transition.

**1300m Standard Course (when option is available) : (RED)** This has the same start as the 750m swim course. Follow the same route until you get to Buoy #3 (go to right of Buoy) then turn left and continue for second lap, then exit.

If you require assistance in the water, please raise your hand. NB: Buoy colours are only for map, they will be numbered on the day of the event.